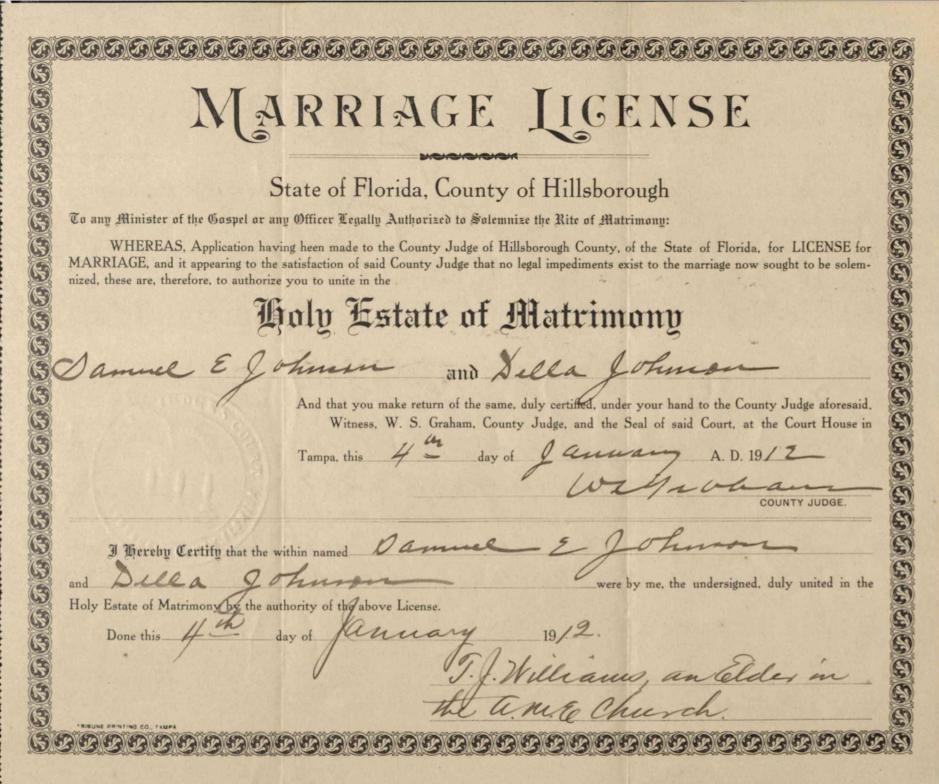

## Marriage License for Johnson, Samuel E. and Johnson, Della

Hillsborough County

Follow this and additional works at: https://digitalcommons.usf.edu/hillsborough\_marriage

## **Recommended Citation**

Hillsborough County, "Marriage License for Johnson, Samuel E. and Johnson, Della" (1912). *Hillsborough County Marriage Records*. 6987.

https://digitalcommons.usf.edu/hillsborough\_marriage/6987