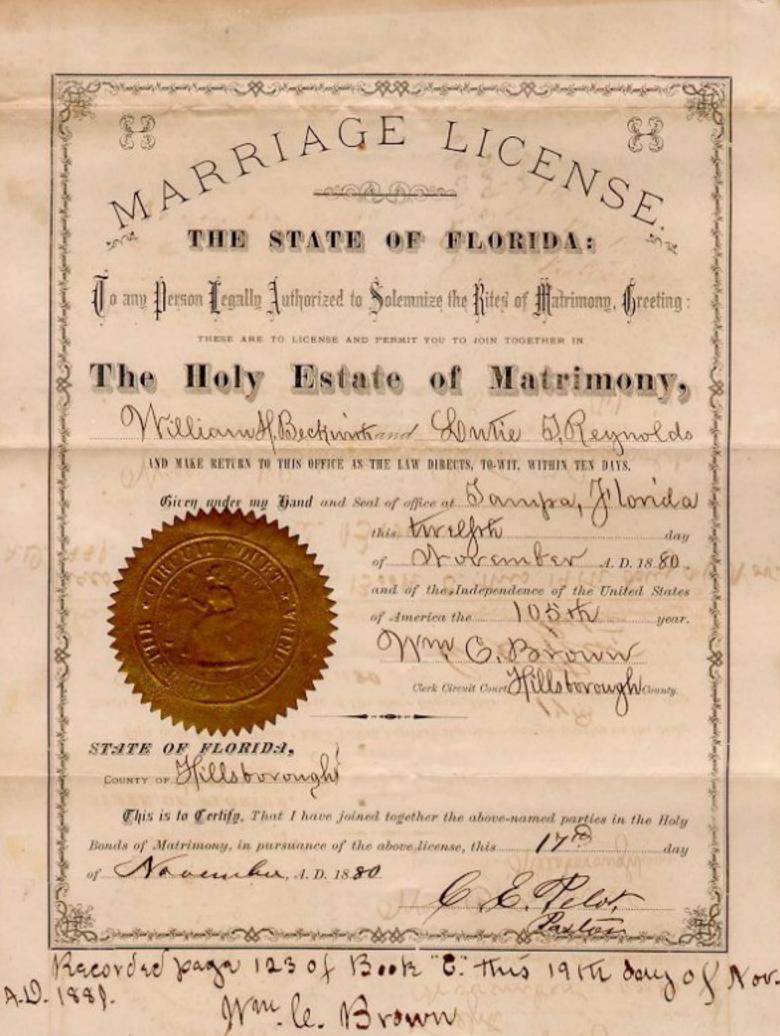

## Marriage License for Beckwith, William H. and Reynolds, Lentie F.

Hillsborough County

Follow this and additional works at: https://digitalcommons.usf.edu/hillsborough\_marriage