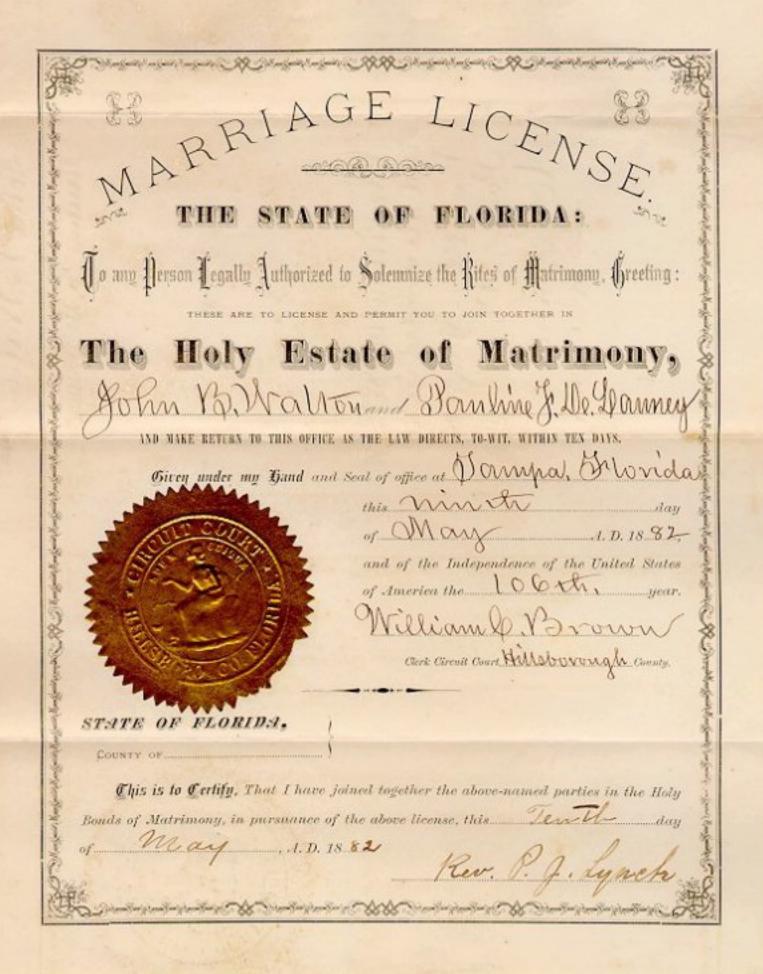

## University of South Florida Digital Commons @ University of South Florida

Hillsborough County Marriage Records

Tampa and Hillsborough County

5-10-1882

## Marriage License for Walton, John B. and Delanney, Pauline F.

Hillsborough County

Follow this and additional works at: https://digitalcommons.usf.edu/hillsborough\_marriage

## **Recommended Citation**

Hillsborough County, "Marriage License for Walton, John B. and Delanney, Pauline F." (1882). *Hillsborough County Marriage Records*. 13256.

https://digitalcommons.usf.edu/hillsborough\_marriage/13256