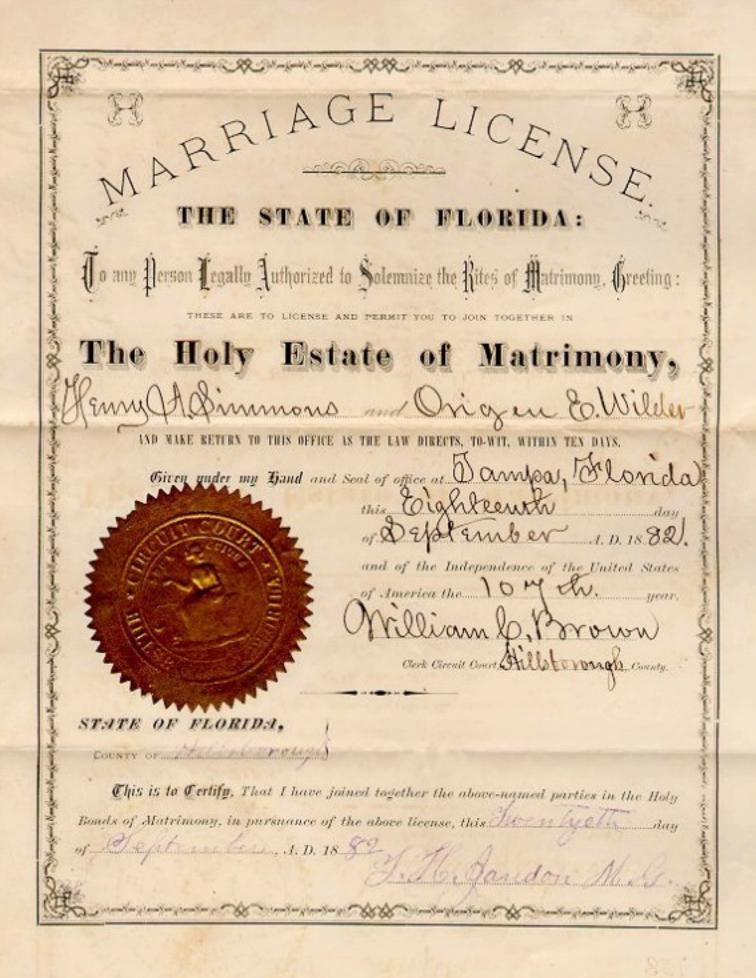

## Marriage License for Simmons, Henry A. and Wilder, Origen E.

Hillsborough County

Follow this and additional works at: https://digitalcommons.usf.edu/hillsborough\_marriage

## **Recommended Citation**

Hillsborough County, "Marriage License for Simmons, Henry A. and Wilder, Origen E." (1882). *Hillsborough County Marriage Records*. 11504.

https://digitalcommons.usf.edu/hillsborough\_marriage/11504