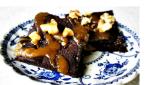

## National Brownie Day

#### Contest

Get your recipes ready!

When: Tuesday December 8th, 12:00pm

Where: Nelson Poynter Library, Café Area

Prizes for the best brownies!