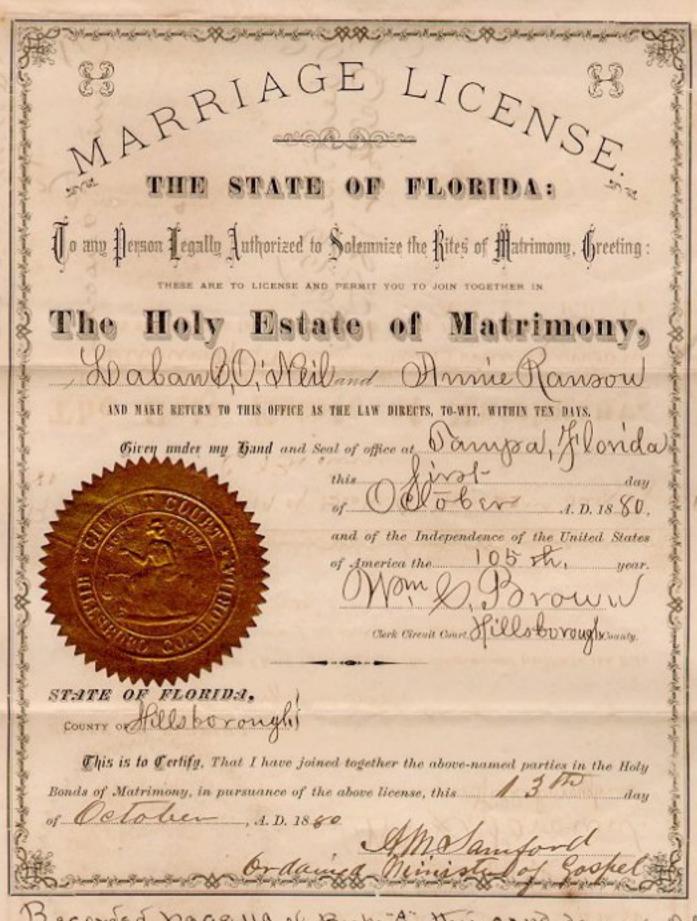

## Marriage License for O'neil, Laban L. and Ransom, Annie

Hillsborough County

Follow this and additional works at: https://digitalcommons.usf.edu/hillsborough\_marriage

## **Recommended Citation**

Hillsborough County, "Marriage License for O'neil, Laban L. and Ransom, Annie" (1880). *Hillsborough County Marriage Records*. 9501.

https://digitalcommons.usf.edu/hillsborough\_marriage/9501

AD. 1880. Wm. C. Brown