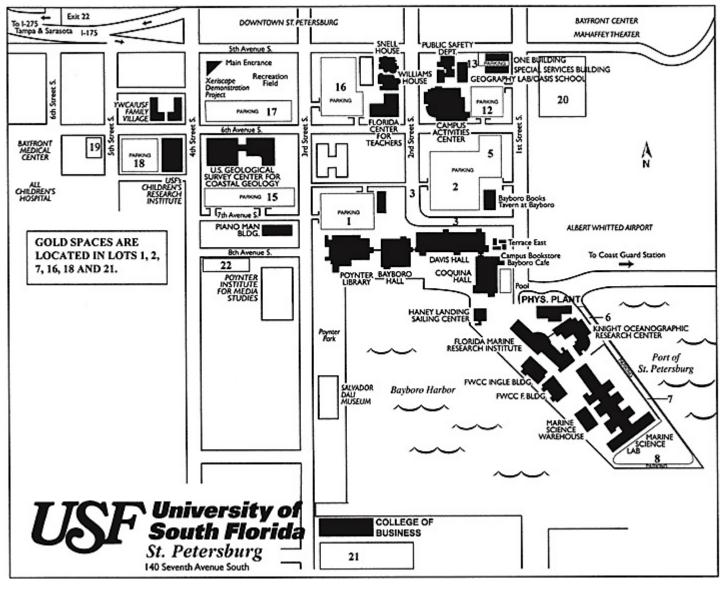

## Campus Map: 2004

University of South Florida St. Petersburg. Parking Services.

Follow this and additional works at: https://digitalcommons.usf.edu/parking\_brochures\_docs

Back to Parking Services Home Page

USF St. Petersburg campus map and parking lot number designations

- USF St. Petersburg -

USF St. Petersburg - 140 Seventh Avenue South, St. Petersburg Florida 33701-5016 -- 727-553-4USF Copyright © 2003, University of South Florida - Direct questions or comments about the web site to: www@stpt.usf.edu